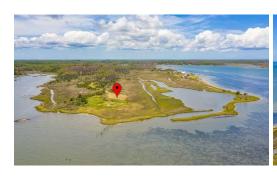

## 198 PASTURE POINT LANE, SMYRNA, CARTERET

## **SOLD**

Coastal Downeast Living on 6.38 acres with Amazing, Panoramic Views of Tusk Creek and Jarrett Bay! Deep Water Access for Larger Boats with Cape Lookout, Shackleford and Core Banks Just a Short Boat Ride Away. Build Your Dream Home on this Private Peninsula Surrounded by Abundant Wildlife. Enjoy Fishing, Clamming, Shrimping and More! 3 Bedroom Septic Installed (Permit attached under documents) as well as GIS Overview. Motivated Seller and Will Entertain Offers!

## **MORE DETAILS**

Address:

198 Pasture Point Lane Smyrna, NC 28579

Acreage: 6.4 acres

County: Carteret

**GPS Location:** 

34.746751 x -76.511671

PRICE: \$349,900