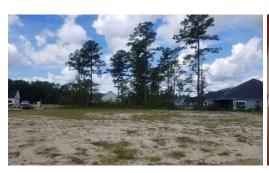

## **SOLD**

This corner lot which backs up to a wooded common area is located in the Shelmore neighborhood of Brunswick Forest. Shelmore features neo-traditional and low country style homes in a setting that evokes nostalgia for days gone by when neighbors chatted across picket fences and families spent their evenings talking on their front porch swings. These homes come in a variety of floor plans and offer gourmet kitchens, spacious master suites and high-end finishes. Within the neighborhood is picturesque Hammock Lake Park with its own pool and bocce courts, white sand beach and long walking trail that circles the lake.

## **MORE DETAILS**

Address:

6402 Saxon Meadow Drive Leland, NC 28451

Acreage: 0.3 acres

County: Brunswick

**GPS Location:** 

34.176734 x -78.005795

**PRICE: \$124,900**