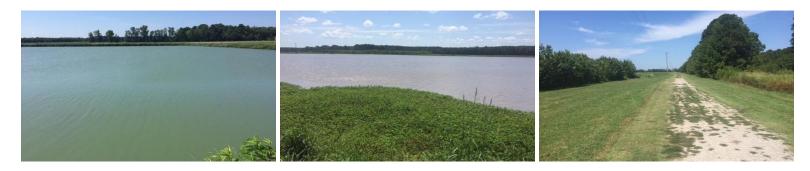

## SOLD

Working 60+- acre catfish farm. The farm consists of four ponds approximately 10 acres each. There are fish in three of the ponds now. There is an eight inch deep well capable of pumping 550 gallons of water per minute to supply water. The farm could continue to be in catfish or be modified for hybrid bass, however, it is most well suited for conversion to duck impoundments. This property sits well back from the highway and has woods on three sides of it. One of the 10 acre ponds has grown up in young trees. It could be partially recleared, planted and flooded to make a beautiful, natural looking duck impoundment. This farm has a history of attracting large numbers of duck in the winter.