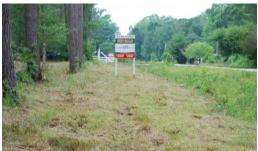

## **SOLD**

This tract has 1,290.09 ft. of frontage on Danford Road and is approximately 0.9 miles from Business 17 at Bolivia, NC. The western property line is a shared 60 ft. easement with a 66.36 acre tract that is also available. There is a double white wooden gate on Danford Rd. where this gravel road easement begins. The majority of this property has a mature stand of loblolly pine. The property has been surveyed and is ready for a potential developer or a family looking for a country homesite. The property is only minutes from Oak Island, Southport or Leland and Wilmington. There are very few properties of this size and quality available at this price east of Hwy. 17. Please call us for more information or to see the property.