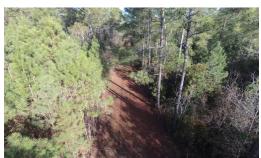

## **SOLD**

This tract has 1,290.09 ft. of frontage on Danford Road and is approximately 0.9 miles from Business 17 at Bolivia, NC. The western property line is a shared 60 ft. easement with a 66.36 acre tract that is also available. There is a double white wooden gate on Danford Rd. where this gravel road easement begins. The majority of this property has a mature stand of loblolly pine. The property has been surveyed and is ready for a potential developer or a family looking for a country homesite. The property is only minutes from Oak Island, Southport or Leland and Wilmington. There are very few properties of this size and quality available at this price east of Hwy. 17. Please call us for more information or to see the property.