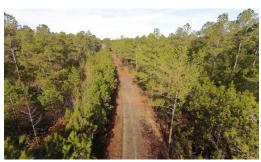

## **SOLD**

This tract has 1,290.09 ft. of frontage on Danford Road and is approximately 0.9 miles from Business 17 at Bolivia, NC. The western property line is a shared 60 ft. easement with a 66.36 acre tract that is also available. There is a double white wooden gate on Danford Rd. where this gravel road easement begins. The majority of this property has a mature stand of loblolly pine. The property has been surveyed and is ready for a potential developer or a family looking for a country homesite. The property is only minutes from Oak Island, Southport or Leland and Wilmington. There are very few properties of this size and quality available at this price east of Hwy. 17. Please call us for more information or to see the property.