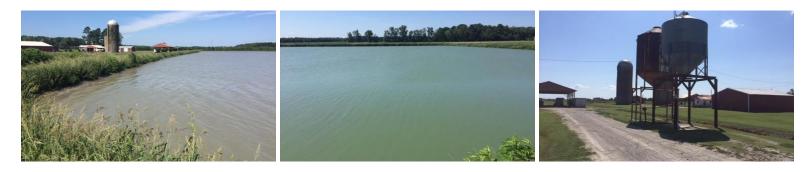

## SOLD

200+- acre working catfish farm. The farm consists of 17 separate ponds of approximately 10 acres each. There are two eight inch deep wells capable of pumping 550 gallons of water per minute that supply water to the farm. There is a 60' x 100' equipment shelter and two feed bins. The farm can continue to be operated as a catfish farm or, with some modification, be converted to hybrid bass. It could also be converted back to cropland. Other possibilities include fee fishing and waterfowl impoundments. The farm has a history of attracting large numbers of ducks in the winter.