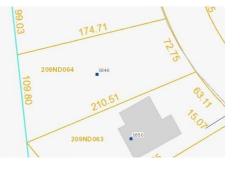

## MORE DETAILS

Address: 9346 Old Salem Way Calabash, NC 28467

Acreage: 0.4 acres

County: Brunswick

**GPS Location:** 33.939850 x -78.588728