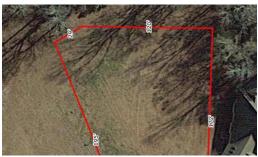

#### Address:

6815 Waterstone Crossing Ocean Isle Beach, NC 28469

Acreage: 0.5 acres

County: Brunswick

### **GPS Location:**

33.929999 x -78.480383

**PRICE:** \$88,000