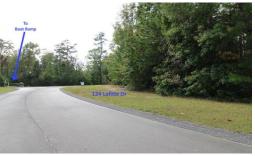

## 124 LAFITTE DRIVE, HUBERT, ONSLOW

## **SOLD**

1.9 acre lot backs onto Burnette's Branch which leads out to Queens Creek. Located in Bohicket Landing, near the community boat ramp, and minutes to Camp Lejeune or Jacksonville. Beautiful wooded lot with a nice mix of hardwoods & pines, plenty of privacy and elbow room. New septic permit for 4 bedroom home issued Nov 2020. Bohicket Landing is a quiet subdivision just off Hwy 24, and an easy drive to shopping and Swansboro schools. Also a short drive - 2 marinas, the town riverfront park and the beaches of Emerald Isle. An excellent location for your new home!