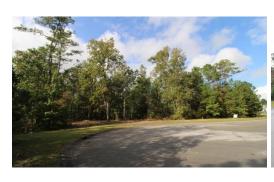

## **SOLD**

1.9 acre lot backs onto Burnette's Branch which leads out to Queens Creek. Located in Bohicket Landing, near the community boat ramp, and minutes to Camp Lejeune or Jacksonville. Beautiful wooded lot with a nice mix of hardwoods & pines, plenty of privacy and elbow room. New septic permit for 4 bedroom home issued Nov 2020. Bohicket Landing is a quiet subdivision just off Hwy 24, and an easy drive to shopping and Swansboro schools. Also a short drive - 2 marinas, the town riverfront park and the beaches of Emerald Isle. An excellent location for your new home!