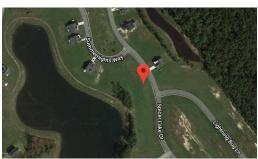

# 146 SPICER LAKE DRIVE, HOLLY RIDGE, ONSLOW

### Address:

146 Spicer Lake Drive Holly Ridge, NC 28445

Acreage: 0.2 acres

County: Onslow

#### **GPS Location:**

34.495757 x -77.493316

**PRICE:** \$67,500