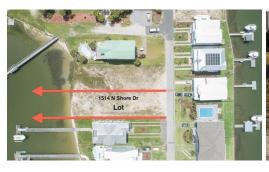

## 1514 SHORE DRIVE, SUNSET BEACH, BRUNSWICK

## **SOLD**

Location! Your coastal oasis is waiting for you on North Shore Drive, where you can buy this waterfront lot today and build your dream home tomorrow. Enjoy boating, fishing, kayaking, crabbing......you name it! You do not want to miss this opportunity to spend your time at Sunset Beach, one of Brunswick County's premier family beaches. With access to the Intracoastal Waterway and the Atlantic Ocean, this lot affords everything that coastal life has to offer. Perfectly situated between Myrtle Beach and Wilmington, Sunset Beach is your ideal location, close to golf, restaurants, and shopping. Imagine watching the sun rise and set right over the water from your back door. You'll never want to leave.

## **MORE DETAILS**

Address:

1514 Shore Drive Sunset Beach, NC 28468

Acreage: 0.2 acres

County: Brunswick

**GPS Location:** 

33.874019 x -78.493958

PRICE: \$369,000