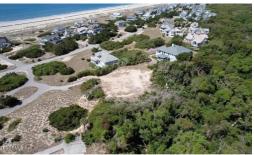

## 3 THISTLE RIDGE, BALD HEAD ISLAND, BRUNSWICK

## **SOLD**

Savor SPECTACULAR panoramic Atlantic seascapes-including Frying Pan Shoals- from the pinnacle of Bald Head Island's Dune Ridge. Cleared and ready for you to build your beach haven, this home site- nestled in back into the Maritime Forest Reserve- offers plenty of sunshine, soothing breezes and delightful birdsong. Enjoy convenient access to the beach, shops, clubs, Conservancy and all the Island has to offer AND the peace and privacy that come from living above it all.

## **MORE DETAILS**

Address:

3 Thistle Ridge Bald Head Island, NC 28461

Acreage: 0.4 acres

County: Brunswick

**GPS Location:** 

33.849655 x -77.973176

PRICE: \$1,150,000