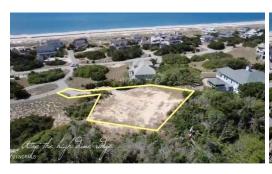

## 3 THISTLE RIDGE, BALD HEAD ISLAND, BRUNSWICK

## **SOLD**

Savor SPECTACULAR panoramic Atlantic seascapes-including Frying Pan Shoals- from the pinnacle of Bald Head Island's Dune Ridge. Cleared and ready for you to build your beach haven, this home site- nestled in back into the Maritime Forest Reserve- offers plenty of sunshine, soothing breezes and delightful birdsong. Enjoy convenient access to the beach, shops, clubs, Conservancy and all the Island has to offer AND the peace and privacy that come from living above it all.

## **MORE DETAILS**

Address:

3 Thistle Ridge Bald Head Island, NC 28461

Acreage: 0.4 acres

County: Brunswick

**GPS Location:** 

33.849655 x -77.973176

PRICE: \$1,150,000