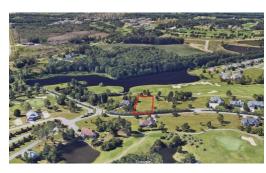

## **SOLD**

Homesite with Golf Course Frontage and Water View in Brunswick Plantation and Golf Resort. Right on the Par 5, Magnolia Course #6. Choose Your Own Builder and Floorplan, Minimum 2000 square feet. Situated very close to the Guarded Security Gate for Easy In and Easy Out. State of the Art New Clubhouse Under Construction for Property Owners. Brunswick Plantation is minutes from Beautiful Sunset Beach NC, the Famous Seafood Restaurants of Calabash NC and the Excitement of Myrtle Beach, SC. Great Price for this Custom Golf Course Homesite!

## **MORE DETAILS**

Address:

127 Middleton Drive Calabash, NC 28467

Acreage: 0.4 acres

County: Brunswick

**GPS Location:** 

33.940458 x -78.568132

**PRICE: \$26,500**