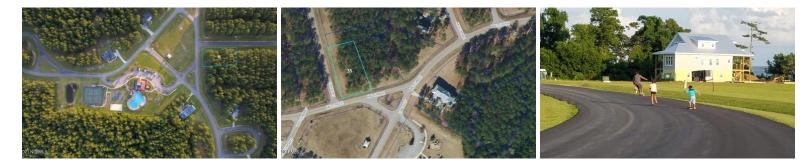

## **586 MILL CREEK DRIVE, MINNESOTT BEACH, PAMLICO**

## SOLD

30+ feet above sea level means no flooding or flood insurance and possibly more important, peace of mind! Just off of the main road, Mill Creek Dr. Easy walk to the pool, clubhouse, trails, sports courts. Arlington Place is a private riverfront neighborhood that is full of amenities for residents who enjoy an outdoor lifestyle....or just relaxing on the porch works too! In addition to the pool/clubhouse area, amenities already built include: kayak center, boardwalk, parks, beach, gate house, boat ramp, storage lot, welcome center, gazebos, fire pits and docks on Mill Creek. Low homeowners insurance, low dues, pre-paid water tap, no flood ins.

## **MORE DETAILS**

Address: 586 Mill Creek Drive Minnesott Beach, NC 28510

Acreage: 0.5 acres

County: Pamlico

**GPS Location:** 35.003670 x -76.836081