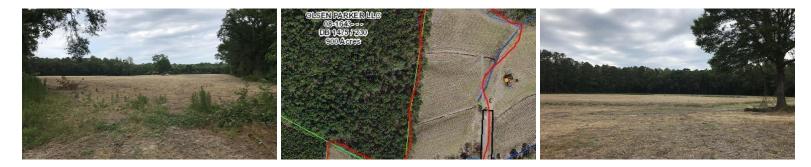

## SOLD

14 acres of high cleared land! Perfect location for hunting, horses, riding ATVs, or any kind of hideaway where you just want country peace and quiet. At the end of a dead end road, yet only 15 minutes from the shopping of Wallace and less than an hour from beaches, Wilmington or Jacksonville. Also in the desirable Chinquapin school district. Wind and hail insurance is not required in Duplin County, and taxes are low. 300 feet of road frontage, too. See this one today!

## **MORE DETAILS**

Address: 1000 Myrtle Sholar Road Wallace, NC 28466

Acreage: 14.0 acres

County: Duplin

**GPS Location:** 34.783333 x -77.796739