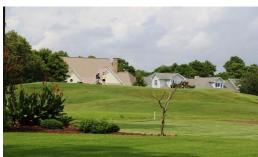

## SOLD

Location is everything and this lot has it all! This is a golf view lot on the number 9 hole of the Founders Club course in St James Plantation. At just over 1/2 acre and 110' of road frontage, this lot will accomodate a host of house plans and is walking distance to the Founders Club pool, tennis courts Club Hose and driving range. Membership on this property is active. Over \$100 million in completed amenities, including the oceanfront beach club, an ICW Marina including a waterside grille, fresh market grocer and ship store. There are countless ways to stay active making use of over 15 miles of walking and biking trails, fitness centers, tennis and 81 holes of championship golf. Additionally there are over 500 acres of nature preserves located within St. James Plantation.