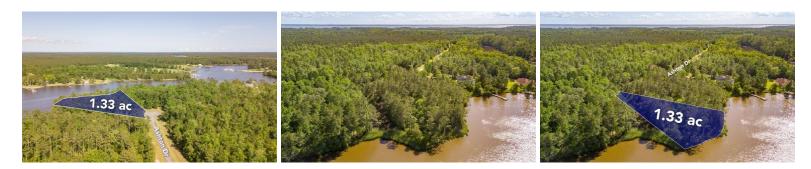

## SOLD

Waterfront home site located within the small private community of Ashton Landing consisting of 21 waterfront home sites. Nestled along the shores of North Creek, Lot 3 is one of the best lots offering 1.33 acres, wooded and cleared, with 288 feet of waterfront on North Creek. Current boundary survey and cleared access to walk to the waterfront. Paved streets within the community and underground utilities. Deep navigable water and sailboat accessible. Located within approximately one half mile of the Pamlico River and minutes from the ICW. Located between Historic Bath and Belhaven NC. The perfect retreat to build your dream home or perfect dockage for your dream boat!

## **MORE DETAILS**

Address: Lot 3 Ashton Drive Bath, NC 27808

Acreage: 1.3 acres

County: Beaufort

**GPS Location:** 35.435626 x -76.679060