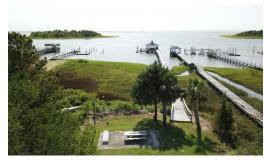

## **SOLD**

Intracoastal waterfront lot including 3 parcels of property at 1521, 1524, and 1528 Marsh Cove Lane. Dock with gazebo and boat lift already in place for immediate use. CAMA permit and county sewer available for your waterway home. Watch the boats on the waterway and the wildlife in the salt marsh conservation area. Gorgeous sunrises over the Atlantic Ocean and sunsets over the marsh! Call listing agent today for private showing.

## **MORE DETAILS**

Address:

1521 Marsh Cove Lane Wilmington, NC 28409

Acreage: 3.2 acres

County: New Hanover

**GPS Location:** 

34.121662 x -77.870930

PRICE: \$399,000