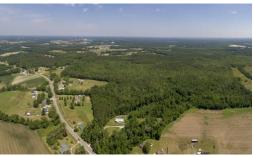

## **PENDING**

Large tract of undeveloped land just outside of Richlands on SR 1311 (Cow Horn Rd) with approximately 261 +/- acres for investment, residential development or agricultural development. It is unincorporated Onslow County. It could be subdivided with proper permitting into a subdivision with lots to be sold. Attached photos are approximants of property lines buyer to verify.