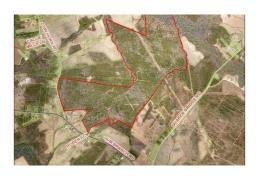

## **PENDING**

Large tract of undeveloped land just outside of Richlands on SR 1311 (Cow Horn Rd) with approximately 261 +/- acres for investment, residential development or agricultural development. It is unincorporated Onslow County. It could be subdivided with proper permitting into a subdivision with lots to be sold. Attached photos are approximants of property lines buyer to verify.

### Address:

Tbd Cow Horn Road Richlands, NC 28574

Acreage: 261.5 acres

County: Onslow