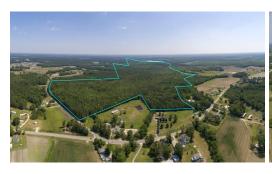

## **PENDING**

Large tract of undeveloped land just outside of Richlands on SR 1311 (Cow Horn Rd) with approximately 261 +/- acres for investment, residential development or agricultural development. It is unincorporated Onslow County. It could be subdivided with proper permitting into a subdivision with lots to be sold. Attached photos are approximants of property lines buyer to verify.

### Address:

Tbd Cow Horn Road Richlands, NC 28574

Acreage: 261.5 acres

County: Onslow