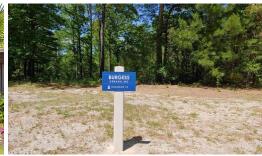

#### Address:

9617 Hidden Plum Road Leland, NC 28451

Acreage: 0.4 acres

County: Brunswick