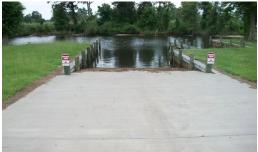

## **SOLD**

Great cul-de-sac waterfront lot in beautiful Beaufort Pointe. 164' feet of canal front with new vinyl bulkhead. Community boat ramp and dock, walking trails, city water, sewer and underground utilities. Off site lot for boat storage. Come take a look at the beautiful new homes built and under construction in the most active waterfront development in Beaufort County.