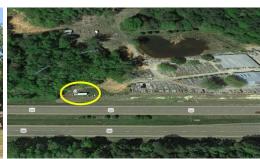

## **SOLD**

Great Opportunity to invest in Land! Buyer responsible for all due diligence. Lot size can not be guaranteed GIS# 746307771559 NCDOT# 206810. This is an Auction. Buyer premium is the greater of 10% or \$200 in addition to purchase price. Please let it be known that the NCDOT can unilaterally back out of the sale of the property at any time up until the deed has been recorded. Small lot adjacent to Metropol statuary currently has truck and ornaments on it.