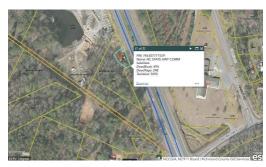

## **MORE DETAILS**

Address:

Alt US 220 Rockingham, NC 28379

County: Richmond

**GPS Location:** 

34.937700 x -79.766200

**PRICE: \$250**