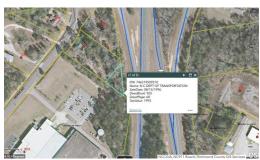

## **SOLD**

Great Opportunity to invest in Land! Buyer responsible for all due diligence. Lot size can not be guaranteed GIS# 746319509310 NCDOT# 206811. This is an Auction. Buyer premium is the greater of 10% or \$200 in addition to purchase price. Please let it be known that the NCDOT can unilaterally back out of the sale of the property at any time up until the deed has been recorded. Small triangle lot adjacent to Wade Manufacturing. No apparent access on the on-ramp side to 220.

## **MORE DETAILS**

Address:

0 Alt US 220 Aberdeen, NC 28315

County: Richmond

**GPS Location:** 

35.128600 x -79.435400

**PRICE: \$250**