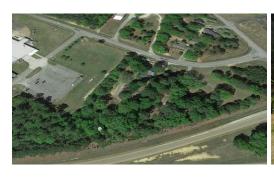

## **SOLD**

Great Opportunity to invest in Land! Buyer responsible for all due diligence. Lot size can not be guaranteed GIS# 746319509310 NCDOT# 206811. This is an Auction. Buyer premium is the greater of 10% or \$200 in addition to purchase price. Please let it be known that the NCDOT can unilaterally back out of the sale of the property at any time up until the deed has been recorded. Small triangle lot adjacent to Wade Manufacturing. No apparent access on the on-ramp side to 220.

## **MORE DETAILS**

Address:

0 Alt US 220 Aberdeen, NC 28315

County: Richmond

**GPS Location:** 

35.128600 x -79.435400

**PRICE: \$250**