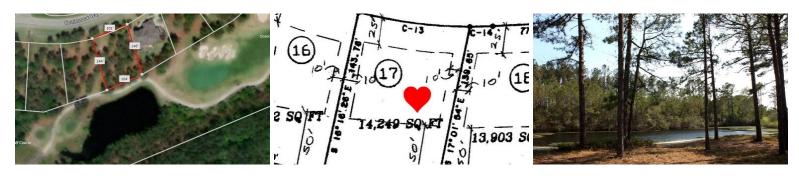

# 6420 CASTLEBROOK WAY, OCEAN ISLE BEACH, BRUNSWICK

### SOLD

Enjoy beautiful water and golf views from the back of your Ocean Ridge home site. To your left, you will see the 17th green of Leopard's Chase Golf Course; directly behind, a generous pond view; and to the right a long view of fairway 18. This beautiful homesite is located in the Stirling Hills neighborhood of Ocean Ridge. Amenities include an ocean front Beach Club on Sunset Beach, which was selected as one of the top beaches in the world by National Geographic. Owners also enjoy 72 holes of championship golf, miles of walking & biking trails, full fitness center, indoor and outdoor pools, tennis, nature park and Pavilion, a sales & home building center and over 100 owner clubs and community activities! Voted One of the Top 100 Communities in America by Where to Retire magazine.

#### Address:

6420 Castlebrook Way Ocean Isle Beach, NC 28469

Acreage: 0.3 acres

County: Brunswick

### **GPS Location:**

33.933736 x -78.464676

**PRICE:** \$87,000