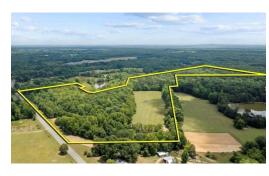

## 6638 HOLTS STORE, JULIAN, GUILFORD

## **ACTIVE**

An absolute dream set up of a property - as you drive in you'll notice the trees creating a privacy barrier along the old well maintained and packed farm road, and then you'll see a beautiful, flat field just waiting for a cozy home to be constructed. Once you start to get over the view of the field, you'll veer to left and find a lovely pond right through the woods. Behind the field are acres on acres of wooded property, great for timber, hunting, and more. There are natural springs, pond, and fields to enjoy. The layout of this land creates so many possibilities for different uses, and could make a top notch homestead. Large road frontage on Holts Store Rd, and lots of flat land throughout the property.

## **MORE DETAILS**

Address:

6638 Holts Store Julian, NC 27283

Acreage: 52.6 acres

County: Guilford

**GPS Location:** 

35.992857 x -79.603887

PRICE: \$702,000