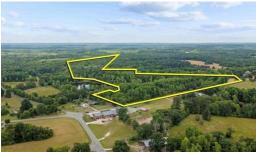

## 6638 HOLTS STORE, JULIAN, GUILFORD

## **ACTIVE**

An absolute dream set up of a property - as you drive in you'll notice the trees creating a privacy barrier along the old well maintained and packed farm road, and then you'll see a beautiful, flat field just waiting for a cozy home to be constructed. Once you start to get over the view of the field, you'll veer to left and find a lovely pond right through the woods. Behind the field are acres on acres of wooded property, great for timber, hunting, and more. There are natural springs, pond, and fields to enjoy. The layout of this land creates so many possibilities for different uses, and could make a top notch homestead. Large road frontage on Holts Store Rd, and lots of flat land throughout the property.

## **MORE DETAILS**

Address:

6638 Holts Store Julian, NC 27283

Acreage: 52.6 acres

County: Guilford

**GPS Location:** 

35.992857 x -79.603887

PRICE: \$702,000