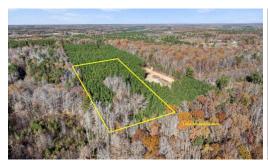

## **ACTIVE**

To be built... Are you looking for the perfect new home under 350k? Look no further. The home shown is a home by Rock River Homes Laurel Creek Elevation C with over 7 acres of privacy in the highly sought after area of Crewe. The Laurel Creek plan includes CATHEDRAL CEILINGS in main area, and 9 ft ceilings in the BEDROOMS, LVP flooring throughout, an OPEN CONCEPT floor plan that includes a beautiful ISLAND and STAINLESS STEEL appliances. Of course, you don't have to go with the Laurel Creek, you could pick any of Rock River plans and put it on this large lot. Take one of Rock River plans and customize it to your liking! Close to shops and interstates. This won't last long so check this beautiful lot out ASAP!

## **MORE DETAILS**

Address:

TBD Piney Green RD Crewe, VA 23930

Acreage: 7.0 acres

County: Nottoway

**GPS Location:** 

37.143207 x -78.033171

PRICE: \$349,900