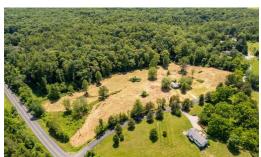

## 1467 HARRIS CREEK RD, CHARLOTTESVILLE, ALBEMARLE

## **ACTIVE**

Welcome to 1467 Harris Creek Rd — a rare offering of over 10 pristine acres nestled in the heart of Albemarle County. This gently rolling parcel combines open meadows with pockets of hardwoods, offering a peaceful and private setting for your dream home, mini-farm, or weekend retreat. The land is already partially cleared and boasts ample road frontage, making access easy and building straightforward. With no HOA and flexible agricultural zoning, the possibilities here are wide open — bring your horses, your vision, and your sense of adventure. Enjoy the best of country living while still being just minutes from Scottsville, and a short scenic drive to Charlottesville. Whether you're looking to build now or invest in a slice of Virginia's countryside for the future, this property delivers location, flexibility, and natural beauty in equal measure.

## **MORE DETAILS**

Address:

1467 HARRIS CREEK RD CHARLOTTESVILLE, VA 22902

Acreage: 10.7 acres

County: Albemarle

**GPS Location:** 

37.885819 x -78.550536

PRICE: \$249,900