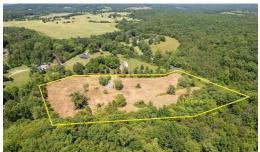

## 1467 HARRIS CREEK RD, CHARLOTTESVILLE, ALBEMARLE

## **ACTIVE**

Welcome to 1467 Harris Creek Rd — a rare offering of over 10 pristine acres nestled in the heart of Albemarle County. This gently rolling parcel combines open meadows with pockets of hardwoods, offering a peaceful and private setting for your dream home, mini-farm, or weekend retreat. The land is already partially cleared and boasts ample road frontage, making access easy and building straightforward. With no HOA and flexible agricultural zoning, the possibilities here are wide open — bring your horses, your vision, and your sense of adventure. Enjoy the best of country living while still being just minutes from Scottsville, and a short scenic drive to Charlottesville. Whether you're looking to build now or invest in a slice of Virginia's countryside for the future, this property delivers location, flexibility, and natural beauty in equal measure.

## **MORE DETAILS**

Address:

1467 HARRIS CREEK RD CHARLOTTESVILLE, VA 22902

Acreage: 10.7 acres

County: Albemarle

**GPS Location:** 

37.885819 x -78.550536

PRICE: \$249,900