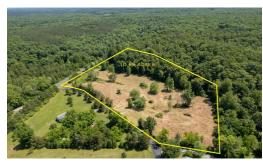

## 1467 HARRIS CREEK RD, CHARLOTTESVILLE, ALBEMARLE

## **ACTIVE**

Welcome to 1467 Harris Creek Rd — a rare offering of over 10 pristine acres nestled in the heart of Albemarle County. This gently rolling parcel combines open meadows with pockets of hardwoods, offering a peaceful and private setting for your dream home, mini-farm, or weekend retreat. The land is already partially cleared and boasts ample road frontage, making access easy and building straightforward. With no HOA and flexible agricultural zoning, the possibilities here are wide open — bring your horses, your vision, and your sense of adventure. Enjoy the best of country living while still being just minutes from Scottsville, and a short scenic drive to Charlottesville. Whether you're looking to build now or invest in a slice of Virginia's countryside for the future, this property delivers location, flexibility, and natural beauty in equal measure.

## **MORE DETAILS**

Address:

1467 HARRIS CREEK RD CHARLOTTESVILLE, VA 22902

Acreage: 10.7 acres

County: Albemarle

**GPS Location:** 

37.885819 x -78.550536

PRICE: \$249,900