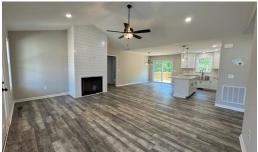

## **ACTIVE**

This awesome new construction has 1655 sq ft on main level and a full unfinished basement with full bath rough in for further expansion. Kitchen and baths boast upgraded custom cabinets with soft close drawers, quartz countertops and black fixtures. Nice size pantry for extra kitchen storage. LVP throughout. Primary bath has a spacious tile shower with walk-in glass door. Double vanities in both baths. Enjoy morning coffee on covered front porch and spacious rear deck is perfect for entertaining friends and family. Home is less than three miles off of 460 making it convenient to Appomattox, Concord and Lynchburg. Firefly high speed internet available. Call for your showing today!