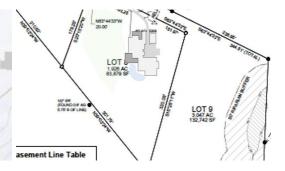

## ACTIVE

See also proposed construction listing under the same address. Build on this private estate lot with award winning builder, Dunning Custom Homes. Bring your own plan, use proposed construction plans, or design from scratch using Dunning's proven design build process. Anfield Estates boasts private estate lots that are buffered by Army Corps of Engineer land. Never worry about who your neighbors might be on Lot 8, tucked in the back of this beautiful neighborhood. Enjoy close proximity to Jordan Lake, Apex, Holly Springs, and Pittsboro amenities, while taking advantage of the growth happening in New Hill. This is a unique Dunning Custom Homes presale opportunity. Construction to begin upon contract with builder. \*\* List agent is family of seller.

## MORE DETAILS

Address: 121 Anfield New Hill, NC 27562

Acreage: 1.9 acres

County: Chatham

**GPS Location:** 35.678082 x -78.994108