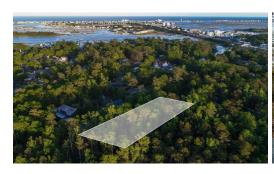

## 1719 ALTHEA WAY, WILMINGTON, NEW HANOVER

## **SOLD**

Pass by the scenic Intracoastal Waterway, then enter down a gravel lane to find 1719 Althea Way. This peaceful, sylvan site is tucked away under a canopy of towering hardwoods. The park-like setting offers seclusion and privacy all within minutes to the ocean and local eateries. Very few buildable lots remaining in this coveted location at the gateway to Wrightsville Beach. The cross-city trail is just steps from the property. Excellent school district for families Wrightsville Beach, Noble, Hoggard. Boastlip lease / purchase opportunities are plentiful just down the road at the Marina District on either side of the WB bridge.

## **MORE DETAILS**

Address:

1719 Althea Way Wilmington, NC 28405

Acreage: 0.6 acres

County: New Hanover

**GPS Location:** 

34.225229 x -77.815438

PRICE: \$449,000