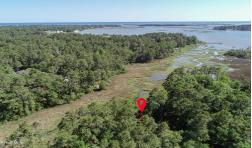

## 2933 ISLAND DRIVE, BOLIVIA, BRUNSWICK

## **ACTIVE**

Nestled among beautiful, mature trees, this rare double lot offers a peaceful marsh front retreat with beautiful views of the Lockwood Folly River. Enjoy the charm and privacy of old-growth landscaping combined with direct marshfront views and access to the water. The property comes equipped with a septic tank, well and a private dock, making it an ideal spot for fishing, birdwatching or just soaking in the natural beauty. Whether you're ready to build your dream home or invest in a prime piece of coastal land, this is the perfect opportunity! Come and see all that River Run Plantation has to offer with it's fishing pier, swimming pool, tennis courts, walking trails and much more! Don't miss out!

## **MORE DETAILS**

Address:

2933 Island Drive Bolivia, NC 28422

Acreage: 0.6 acres

County: Brunswick

**GPS Location:** 

33.942434 x -78.209670

PRICE: \$118,900