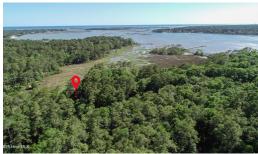

## 2933 ISLAND DRIVE, BOLIVIA, BRUNSWICK

## **ACTIVE**

Nestled among beautiful, mature trees, this rare double lot offers a peaceful marsh front retreat with beautiful views of the Lockwood Folly River. Enjoy the charm and privacy of old-growth landscaping combined with direct marshfront views and access to the water. The property comes equipped with a septic tank, well and a private dock, making it an ideal spot for fishing, birdwatching or just soaking in the natural beauty. Whether you're ready to build your dream home or invest in a prime piece of coastal land, this is the perfect opportunity! Come and see all that River Run Plantation has to offer with it's fishing pier, swimming pool, tennis courts, walking trails and much more! Don't miss out!

## **MORE DETAILS**

Address:

2933 Island Drive Bolivia, NC 28422

Acreage: 0.6 acres

County: Brunswick

**GPS Location:** 

33.942434 x -78.209670

PRICE: \$118,900