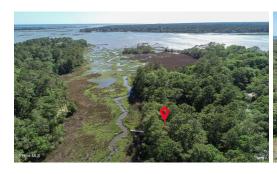

## 2933 ISLAND DRIVE, BOLIVIA, BRUNSWICK

## **ACTIVE**

Nestled among beautiful, mature trees, this rare double lot offers a peaceful marsh front retreat with beautiful views of the Lockwood Folly River. Enjoy the charm and privacy of old-growth landscaping combined with direct marshfront views and access to the water. The property comes equipped with a septic tank, well and a private dock, making it an ideal spot for fishing, birdwatching or just soaking in the natural beauty. Whether you're ready to build your dream home or invest in a prime piece of coastal land, this is the perfect opportunity! Come and see all that River Run Plantation has to offer with it's fishing pier, swimming pool, tennis courts, walking trails and much more! Don't miss out!

## **MORE DETAILS**

Address:

2933 Island Drive Bolivia, NC 28422

Acreage: 0.6 acres

County: Brunswick

**GPS Location:** 

33.942434 x -78.209670

PRICE: \$118,900