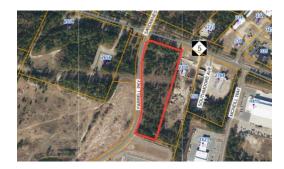

## **ACTIVE**

Prime Commercial Development Opportunity! Explore the potential of this exceptional property, strategically located off Hwy 5 in Aberdeen, adjacent to Aberdeen Elementary School and across from Pinehurst No. 10, with easy access to US 1/15-501. This site includes one (1) parcel (Parcel ID 20150441) with approximately 6.58 +/- acres, to the east of Farrell Parkway at the main entrance of a future community with 500+ planned residential units including single-family homes and townhomes. Ideal for creating a vibrant hub for convenient shopping, entertainment, and personal services, this location boasts a traffic count of 11,500 AADT on Hwy 5. Benefit from excellent visibility and accessibility in this rapidly developing area. Don't miss this rare opportunity!

## **MORE DETAILS**

Address:

Tbd Nc 5

Aberdeen, NC 28315

Acreage: 6.6 acres

County: Moore

**GPS Location:** 

35.143555 x -79.456862