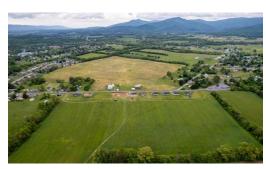

## **ACTIVE**

This breathtaking parcel offers just under 37 acres of panoramic views of the beautiful Blue Ridge Mountains, surrounded by mature trees, and open areas""an ideal canvas for a private estate, family compound, or future development. With ample road frontage and zoning suitable for subdivision, this property presents a rare opportunity for builders, investors, or those seeking a peaceful retreat with investment upside. Located in a serene rural setting yet convenient to local amenities, don't miss this opportunity

## **MORE DETAILS**

Address:

TAX ID 42-A-26 LURAY, VA 22835

Acreage: 37.0 acres

County: Page

**GPS Location:** 

38.657047 x -78.437425

PRICE: \$600,000