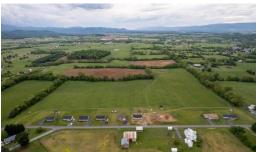

## **ACTIVE**

This breathtaking parcel offers just under 37 acres of panoramic views of the beautiful Blue Ridge Mountains, surrounded by mature trees, and open areas""an ideal canvas for a private estate, family compound, or future development. With ample road frontage and zoning suitable for subdivision, this property presents a rare opportunity for builders, investors, or those seeking a peaceful retreat with investment upside. Located in a serene rural setting yet convenient to local amenities, don't miss this opportunity

## **MORE DETAILS**

Address:

TAX ID 42-A-26 LURAY, VA 22835

Acreage: 37.0 acres

County: Page

**GPS Location:** 

38.657047 x -78.437425

PRICE: \$600,000