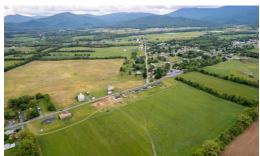

## **ACTIVE**

This breathtaking parcel offers just under 37 acres of panoramic views of the beautiful Blue Ridge Mountains, surrounded by mature trees, and open areas""an ideal canvas for a private estate, family compound, or future development. With ample road frontage and zoning suitable for subdivision, this property presents a rare opportunity for builders, investors, or those seeking a peaceful retreat with investment upside. Located in a serene rural setting yet convenient to local amenities, don't miss this opportunity

## **MORE DETAILS**

Address:

TAX ID 42-A-26 LURAY, VA 22835

Acreage: 37.0 acres

County: Page

**GPS Location:** 

38.657047 x -78.437425

PRICE: \$600,000