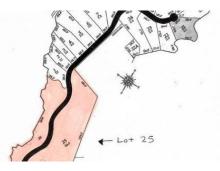

## LOT 25 ORCHARD CREEK ROAD, ORIENTAL, PAMLICO

27 ACRES! Oriental invites you to love this piece of property. This property is on Pierce Creek and has wetlands and high ground perfect for building your dream home. Lot can be subdivided into 4 lots! Horses are welcome, too! Bring your kayak and paddle your way to the open waters of the Neuse River.Please see attached documentation for the survey which shows the wetlands and high ground. Please note: Property is actually located on Bent Tree Road.