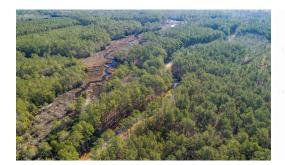

## LOT 25 ORCHARD CREEK ROAD, ORIENTAL, PAMLICO

27 ACRES! Oriental invites you to love this piece of property. This property is on Pierce Creek and has wetlands and high ground perfect for building your dream home. Lot can be subdivided into 4 lots! Horses are welcome, too! Bring your kayak and paddle your way to the open waters of the Neuse River.Please see attached documentation for the survey which shows the wetlands and high ground. Please note: Property is actually located on Bent Tree Road.