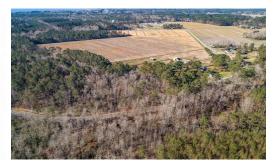

## LOT 25 ORCHARD CREEK ROAD, ORIENTAL, PAMLICO

27 ACRES! Oriental invites you to love this piece of property. This property is on Pierce Creek and has wetlands and high ground perfect for building your dream home. Lot can be subdivided into 4 lots! Horses are welcome, too! Bring your kayak and paddle your way to the open waters of the Neuse River.Please see attached documentation for the survey which shows the wetlands and high ground. Please note: Property is actually located on Bent Tree Road.