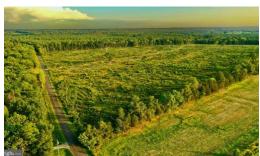

## **ACTIVE**

Discover the perfect blend of convenience and tranquility with this exceptional parcel of land located just minutes southeast of Bealton. With ample road frontage along Old Mill Road, this property offers easy access and a prime location for development or hunting/recreational retreat. The gently sloping topography provides a picturesque setting throughout the property, ensuring you have plenty of options to create your dream home. Utilities are close by, making for easy and affordable hookups, so you can start building without delay. Nature enthusiasts will be delighted by the multiple small streams that meander through the backside of the parcel adding to the property's charm. This land is a haven for wildlife, with deer, turkey, and small game frequently spotted throughout the area, making this a dynamite hunting tract as well as a sanctuary. Whether you enjoy hiking, camping, hunting, or any other recreational activities, this property offers endless opportunities to immerse yourself in nature and make the most of your outdoor adventures. Located just a short drive from the amenities and attractions of Warrenton and Bealton, you'll have everything you need within reach while still enjoying the peace and quiet of country living