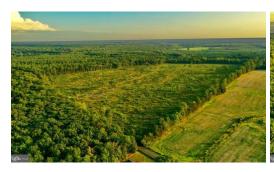

## **ACTIVE**

Discover the perfect blend of convenience and tranquility with this exceptional parcel of land located just minutes southeast of Bealton. With ample road frontage along Old Mill Road, this property offers easy access and a prime location for development or hunting/recreational retreat. The gently sloping topography provides a picturesque setting throughout the property, ensuring you have plenty of options to create your dream home. Utilities are close by, making for easy and affordable hookups, so you can start building without delay. Nature enthusiasts will be delighted by the multiple small streams that meander through the backside of the parcel adding to the property's charm. This land is a haven for wildlife, with deer, turkey, and small game frequently spotted throughout the area, making this a dynamite hunting tract as well as a sanctuary. Whether you enjoy hiking, camping, hunting, or any other recreational activities, this property offers endless opportunities to immerse yourself in nature and make the most of your outdoor adventures. Located just a short drive from the amenities and attractions of Warrenton and Bealton, you'll have everything you need within reach while still enjoying the peace and quiet of country living