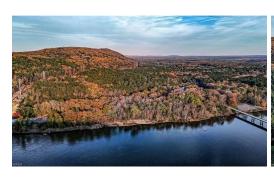

## **ACTIVE**

Presenting an exceptional investment opportunity in Davidson County, North Carolina: a substantial property located in the High Rock Dam Bluffs area. This expansive property features lake views along High Rock Lake and water frontage along Tuckertown Reservoir. With road access, offering significant development potential for residential communities, luxury estates, or recreational facilities. High Rock Lake, the second-largest lake in North Carolina is renowned for its natural beauty and abundant wildlife. The lake offers excellent fishing opportunities, particularly for largemouth bass, as well as recreational activities such as boating, kayaking, and hiking. The property's strategic location combines tranquil lakeside living with convenient access to nearby towns and amenities, making it an attractive prospect for investors seeking a versatile and picturesque development site. ?

## **MORE DETAILS**

Address:

Bringle Ferry Denton, NC 27239

Acreage: 280.8 acres

County: Davidson

**GPS Location:** 

35.598679 x -80.223615

PRICE: \$4,007,016