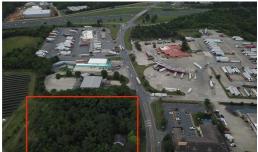

## **ACTIVE**

Discover a prime commercial opportunity in the heart of the Triad's bustling corridor. Spanning 3.226 acres with B-2 General Business Commercial zoning, these two parcels offer versatile potential for development. One parcel features a rented house, providing immediate income or redevelopment flexibility with a month-to-month lease. House can be torn down for future development. Positioned off exit 150 on Interstate-40, the property enjoys high visibility surrounded by gas stations, fast-food outlets, and a hotel. With the Triad corridor experiencing rapid growth, this location presents an ideal setting for commercial ventures poised for success in a thriving market. City water and sewer available.