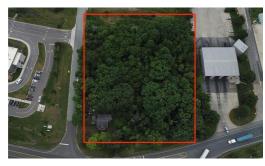

## **ACTIVE**

Discover a prime commercial opportunity in the heart of the Triad's bustling corridor. Spanning 3.226 acres with B-2 General Business Commercial zoning, these two parcels offer versatile potential for development. One parcel features a rented house, providing immediate income or redevelopment flexibility with a month-to-month lease. House can be torn down for future development. Positioned off exit 150 on Interstate-40, the property enjoys high visibility surrounded by gas stations, fast-food outlets, and a hotel. With the Triad corridor experiencing rapid growth, this location presents an ideal setting for commercial ventures poised for success in a thriving market. City water and sewer available.

## **MORE DETAILS**

Address:

908 Jimmie Kerr Graham, NC 27258

Acreage: 3.2 acres

County: Alamance

**GPS Location:** 

36.073206 x -79.350907

PRICE: \$850,000