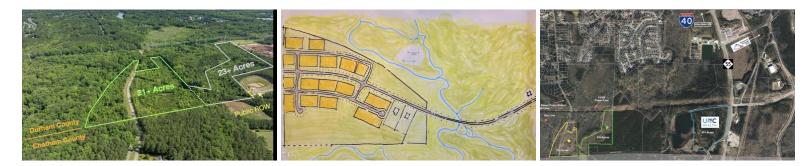

## ACTIVE

Large 21 + acre property located on Grandale Dr. Currently zoned PDR 3.120 and RS20. Property includes approximately 2 X 1,000 linear feet of frontage on Grandale Drive and is ideally located for fast access to Highway 55, Research Triangle Park, and Raleigh Durham International Airport. Public utilities located nearby on Grandale Drive include water and sewer, see aerial photo showing power and gas line locations. Additional acreage available with connection to public right of way for Hopson Road Extension. Buyer to confirm utility availability for their intended use. Seller will entertain offers on standard form offer to purchase 580L-T. Contact listing agent for more information.

## **MORE DETAILS**

Address: 6353 Grandale Durham, NC 27713

Acreage: 21.7 acres

County: Durham

**GPS Location:** 35.868760 x -78.914298