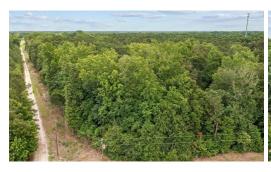

## **ACTIVE**

Just under 10 acres of pristine land. Close to town yet far enough away to provide ample peace and quiet, this large parcel would be perfect for someone looking to build their homestead and still have room for horses and other livestock. If it's a development you are looking to establish, this 9.74-acre parcel provides ample space to establish multiple homesites. The land is currently wooded so there may also be opportunity to harvest the trees. The parcel has 392 feet of road frontage off Thomas Loop Rd along with a road/easement running the entire length up the left side of the property. Previous buyer had a soil evaluation completed and there are a number of areas where soil is suitable for a septic system. Records are available to review. Make your appointment today to see this exceptional property.