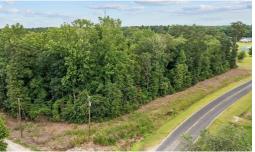

## **ACTIVE**

Just under 10 acres of pristine land. Close to town yet far enough away to provide ample peace and quiet, this large parcel would be perfect for someone looking to build their homestead and still have room for horses and other livestock. If it's a development you are looking to establish, this 9.74-acre parcel provides ample space to establish multiple homesites. The land is currently wooded so there may also be opportunity to harvest the trees. The parcel has 392 feet of road frontage off Thomas Loop Rd along with a road/easement running the entire length up the left side of the property. Previous buyer had a soil evaluation completed and there are a number of areas where soil is suitable for a septic system. Records are available to review. Make your appointment today to see this exceptional property.