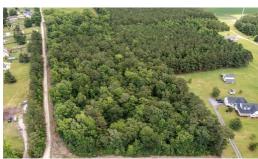

## **ACTIVE**

Just under 10 acres of pristine land. Close to town yet far enough away to provide ample peace and quiet, this large parcel would be perfect for someone looking to build their homestead and still have room for horses and other livestock. If it's a development you are looking to establish, this 9.74-acre parcel provides ample space to establish multiple homesites. The land is currently wooded so there may also be opportunity to harvest the trees. The parcel has 392 feet of road frontage off Thomas Loop Rd along with a road/easement running the entire length up the left side of the property. Previous buyer had a soil evaluation completed and there are a number of areas where soil is suitable for a septic system. Records are available to review. Make your appointment today to see this exceptional property.