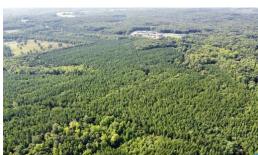

## **ACTIVE**

This expansive 106.71-acre property offers outstanding potential for development, investment, or personal use. With approximately 1,400 feet of road frontage along School Bus Road (just off Route 33), it provides excellent access and visibility. The land offers 7 by-right divisions, allowing it to be subdivided into 7 separate lots — a rare opportunity for residential development, small homesteads, or future resale. Currently used for hunting, the property also features 16-year-old loblolly pines, approaching maturity for thinning or clear-cutting in the next few years — making it attractive for timber investors as well. Ideally located less than 5 minutes to the town of Louisa and only 15 minutes to I-64, this tract combines rural privacy with quick access to shopping, dining, and major highways. Importantly, the property is not located in a floodplain. Please note: GIS mapping does not accurately reflect the property boundaries. A survey plat was completed but never recorded.