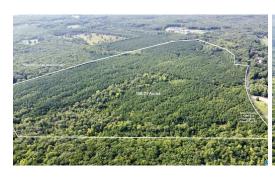

## **ACTIVE**

This expansive 106.71-acre property offers outstanding potential for development, investment, or personal use. With approximately 1,400 feet of road frontage along School Bus Road (just off Route 33), it provides excellent access and visibility. The land offers 7 by-right divisions, allowing it to be subdivided into 7 separate lots — a rare opportunity for residential development, small homesteads, or future resale. Currently used for hunting, the property also features 16-year-old loblolly pines, approaching maturity for thinning or clear-cutting in the next few years — making it attractive for timber investors as well. Ideally located less than 5 minutes to the town of Louisa and only 15 minutes to I-64, this tract combines rural privacy with quick access to shopping, dining, and major highways. Importantly, the property is not located in a floodplain. Please note: GIS mapping does not accurately reflect the property boundaries. A survey plat was completed but never recorded.