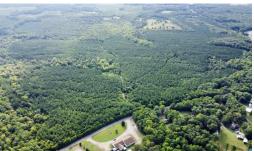

## **ACTIVE**

This expansive 106.71-acre property offers outstanding potential for development, investment, or personal use. With approximately 1,400 feet of road frontage along School Bus Road (just off Route 33), it provides excellent access and visibility. The land offers 7 by-right divisions, allowing it to be subdivided into 7 separate lots — a rare opportunity for residential development, small homesteads, or future resale. Currently used for hunting, the property also features 16-year-old loblolly pines, approaching maturity for thinning or clear-cutting in the next few years — making it attractive for timber investors as well. Ideally located less than 5 minutes to the town of Louisa and only 15 minutes to I-64, this tract combines rural privacy with quick access to shopping, dining, and major highways. Importantly, the property is not located in a floodplain. Please note: GIS mapping does not accurately reflect the property boundaries. A survey plat was completed but never recorded.