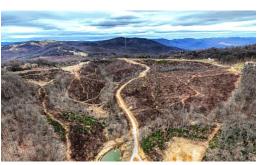

## **ACTIVE**

Perfect for building, investment, or recreation! Mountain views toward SML. Land zoned agricultural/forestry. Pond is supplied by 3 mtn spring fed creeks & pond output is 9-10 gal per minute. Pond stocked w/striped bass & rainbow trout (trees dropped into pond for fish habitat). Geese use pond during migration. Abundant wildlife incl: deer, bear, turkey & bobcat. Timbered trails allow ease of movement thru-out property or 4-wheeling. Easement for pond for use by local Fire Dept. w/new dry hydrant installed near pond for firefighting. Property timbered 8 yrs ago. Private gravel road of 6/10 mi. divides the two tracts of land. 2nd adj. tract consists of 50.07 acres (MLS 916636) & both properties have access to road & pond thru easements. Manufactured homes must be on perm foundation.

## **MORE DETAILS**

Address:

Wooldridge RD Blue Ridge, VA 24064

Acreage: 32.1 acres

County: Bedford

**GPS Location:** 

37.348683 x -79.761644

PRICE: \$215,000