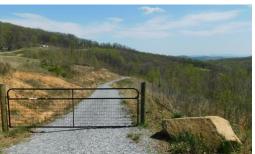

## **ACTIVE**

Perfect for building, investment, or recreation! Mountain views toward SML. Land zoned agricultural/forestry. Pond is supplied by 3 mtn spring fed creeks & pond output is 9-10 gal per minute. Pond stocked w/striped bass & rainbow trout (trees dropped into pond for fish habitat). Geese use pond during migration. Abundant wildlife incl: deer, bear, turkey & bobcat. Timbered trails allow ease of movement thru-out property or 4-wheeling. Easement for pond for use by local Fire Dept. w/new dry hydrant installed near pond for firefighting. Property timbered 8 yrs ago. Private gravel road of 6/10 mi. divides the two tracts of land. 2nd adj. tract consists of 50.07 acres (MLS 916636) & both properties have access to road & pond thru easements. Manufactured homes must be on perm foundation.