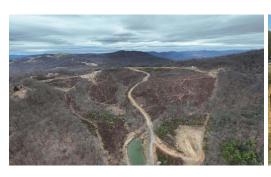

## **ACTIVE**

Perfect for building, investment, or recreation! Mountain views toward SML. Land zoned agricultural/forestry. Pond is supplied by 3 mtn spring fed creeks & pond output is 9-10 gal per minute. Pond stocked w/striped bass & rainbow trout (trees dropped into pond for fish habitat). Geese use pond during migration. Abundant wildlife incl: deer, bear, turkey & bobcat. Timbered trails allow ease of movement thru-out property or 4-wheeling. Easement for pond for use by local Fire Dept. w/new dry hydrant installed near pond for firefighting. Property timbered 8 yrs ago. Private gravel road of 6/10 mi. divides the two tracts of land. 2nd adj. tract consists of 50.07 acres (MLS 916636) & both properties have access to road & pond thru easements. Manufactured homes must be on perm foundation.

## **MORE DETAILS**

Address:

Wooldridge RD Blue Ridge, VA 24064

Acreage: 32.1 acres

County: Bedford

**GPS Location:** 

37.348683 x -79.761644

PRICE: \$215,000