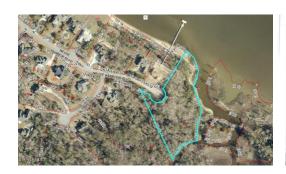

## 707 NEUSE HARBOUR BOULEVARD, NEW BERN, CRAVEN

## **SOLD**

Build your dream home overlooking the Neuse River on this beautiful 2.96 acre private lot in the highly acclaimed Neuse Harbour subdivision. Great location on a quiet street in the cul-de-sac. Situated high above the river and no flood insurance required! Economical natural gas available! Close to all amenities. 14 miles to Downtown Historic New Bern Waterfront to enjoy the culture, history, and fine restaurants that this charming city on the Neuse and Trent Rivers has to offer. 8 miles to MCAS Cherry Point gate. 29 miles to Atlantic Beach and the Crystal Coast. 33 miles to Historic Beaufort. A great place in which to live and play! Bring your plans and we will find you a master builder!

## **MORE DETAILS**

Address:

707 Neuse Harbour Boulevard New Bern, NC 28560

Acreage: 3.0 acres

County: Craven

**GPS Location:** 

34.988724 x -76.957231

PRICE: \$345,000