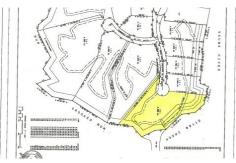

## 707 NEUSE HARBOUR BOULEVARD, NEW BERN, CRAVEN

## **SOLD**

Build your dream home overlooking the Neuse River on this beautiful 2.96 acre private lot in the highly acclaimed Neuse Harbour subdivision. Great location on a quiet street in the cul-de-sac. Situated high above the river and no flood insurance required! Economical natural gas available! Close to all amenities. 14 miles to Downtown Historic New Bern Waterfront to enjoy the culture, history, and fine restaurants that this charming city on the Neuse and Trent Rivers has to offer. 8 miles to MCAS Cherry Point gate. 29 miles to Atlantic Beach and the Crystal Coast. 33 miles to Historic Beaufort. A great place in which to live and play! Bring your plans and we will find you a master builder!

## **MORE DETAILS**

Address:

707 Neuse Harbour Boulevard New Bern, NC 28560

Acreage: 3.0 acres

County: Craven

**GPS Location:** 

34.988724 x -76.957231

PRICE: \$345,000