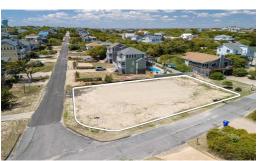

## 146 COOK DRIVE, DUCK, DARE

## **ACTIVE**

Located in the heart of Duck Village and just steps from the sand, this rare semi-oceanfront lot offers the perfect blend of elevation, convenience, and proximity to it all. Situated on a 10,000 square foot corner lot directly in front of a beach access, the property is cleared, build-ready, and located in an X flood zone—keeping you close to the ocean without the added flood insurance requirements. A site plan on file confirms the lot will accommodate a five-bedroom home with a private pool, making it an ideal opportunity for a second home or investment property. From this unbeatable location, enjoy walking to Duck's renowned shops, restaurants, and soundside boardwalk.

## **MORE DETAILS**

Address:

146 Cook Drive Duck, NC 27949

Acreage: 0.2 acres

County: Dare

**GPS Location:** 

36.171394 x -75.747570

PRICE: \$1,199,000