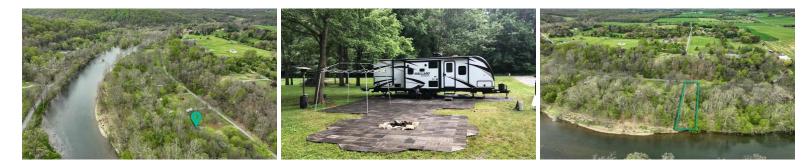

## ACTIVE

Riverfront Acre with Utilities in Shenandoah, VA - Ready to Build or Camp!!! Camper is negotiable: 2018 Heartland Mallard. Dreaming of riverfront living in the Shenandoah Valley? This rare 1-acrelot along the river in Shenandoah, VA offers the perfect blend of natural beauty and convenience. With septic, electric, and a cistern already installed, the groundwork is done""just bring your plans! Whether you're envisioning a cozy cabin, a fulltime home, or a weekend getaway, this property gives you a front-row seat to the river 'sedge. Enjoy fishing, kayaking, or simply relaxing to the peaceful sounds of the water. The lot is level and accessible, with stunning views and endless potential. It's also perfect for short-term rental opportunities"" capitalize on the area's tourism draw with nearby hiking, wineries, Shenandoah National Park, and the charming town of Luray just a short drive away. Build, escape, or invest" this is your chance to own a slice of Shenandoah River paradise

## **MORE DETAILS**

Address: RIVER VIEW ROAD SHENANDOAH, VA 22849

Acreage: 1.0 acres

County: Page

**GPS Location:** 38.532390 x -78.581330