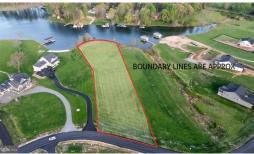

## **ACTIVE**

2-ACRE\* Premium Waterfront Lot on Lake Anna's Private Side - Rock Island! Discover a rare opportunity to own a stunning waterfront lot on the exclusive Private Side of Lake Anna, located in the desirable Rock Island community. This lot is cleared, and build-ready, and offers an exceptional canvas for your dream lakefront home. Even better - BRING YOUR OWN BUILDER to create the perfect custom retreat! Enjoy 1.22 Deeded acres, with the exclusive use of an additional 0.8 acres of Dominion land, extending your lakeside experience, for a total of more than 2 waterfront acres!! With 250+/- feet of pristine shoreline, this lot boasts expansive, unobstructed views and offers a home site that could be very close to the water! The shoreline has recently been cleared, making it easy to envision your private boathouse and sandy beach oasis. This is lake living at its best - where you can swim, boat, and unwind in the sparkling, crystal-clear waters from March through November thanks to the warmer temps on Lake Anna's private side. Current owner has home plans to suggest with 7-8 Bedrooms, 5.5 Baths - ask for details! Don't miss this rare, privately owned waterfront lot - a true gem offering privacy, natural beauty, and unlimited potential. SH

## **MORE DETAILS**

Address:

ROCK ISLAND RDG MINERAL, VA 23117

Acreage: 1.2 acres

County: Louisa

**GPS Location:** 

38.025038 x -77.788221

PRICE: \$875,000