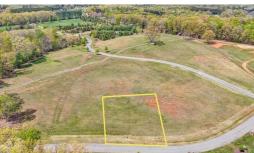

## LOT 35 HARBOUR CROSSING DR, MONETA, FRANKLIN

## **MORE DETAILS**

Address:

Lot 35 Harbour Crossing DR Moneta, VA 24121

Acreage: 0.5 acres

County: Franklin

PRICE: \$94,900