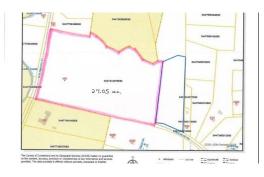

## **ACTIVE**

This 27.05-acre property, bordered by Highways 301 and 24 and just minutes from I-95, is strategically located in an area experiencing significant commercial and industrial growth. Neighboring businesses include prominent companies such as NVR Building Products, FedEx, M.J. Sofie, and Amazon. Amazon, for instance, has been expanding its distribution network along the I-95 corridor, with facilities like a 1.3 million-square-foot fulfillment center in Fayetteville, NC, and a cross-dock fulfillment center in Stafford County, VA. These developments highlight the region's appeal to major logistics and distribution companies. The property's proximity to these established businesses and major highways positions it as a prime candidate for commercial or industrial development, potentially serving as a valuable addition to the area's growing commercial and industrial park landscape. Property Currently Zoned A1-Agriculture District. Will Need to be Rezoned. Acres within blue border not included.

## **MORE DETAILS**

Address:

480 Plymouth

Fayetteville, NC 28312

Acreage: 27.1 acres

County: Cumberland

**GPS Location:** 

35.056009 x -78.839725