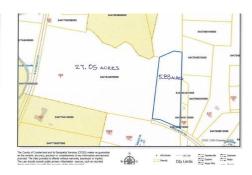

## **ACTIVE**

This 27.05-acre property, bordered by Highways 301 and 24 and just minutes from I-95, is strategically located in an area experiencing significant commercial and industrial growth. Neighboring businesses include prominent companies such as NVR Building Products, FedEx, M.J. Sofie, and Amazon. Amazon, for instance, has been expanding its distribution network along the I-95 corridor, with facilities like a 1.3 million-square-foot fulfillment center in Fayetteville, NC, and a cross-dock fulfillment center in Stafford County, VA. These developments highlight the region's appeal to major logistics and distribution companies. The property's proximity to these established businesses and major highways positions it as a prime candidate for commercial or industrial development, potentially serving as a valuable addition to the area's growing commercial and industrial park landscape. Property Currently Zoned A1-Agriculture District. Will Need to be Rezoned. Acres within blue border not included.

## **MORE DETAILS**

Address:

480 Plymouth

Fayetteville, NC 28312

Acreage: 27.1 acres

County: Cumberland

**GPS Location:** 

35.056009 x -78.839725