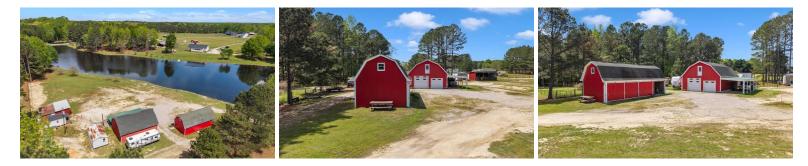

## ACTIVE

Zoned residential & agricultural farm land opportunity with ample lake frontage! Building lot with 3 BR septic system in place, county water and electricity with full connections completed! Extrances from Hardy Rd and Applewhite Rd - both are gated. 40x28 barn w/full kitchen & full bath plus 2nd story. Smaller barn is 42x18 w/2nd story plus 30x25 shelter w/shed roof. Please do not refer to County records due to recent updates - call LA for full details.

## **MORE DETAILS**

**Address:** 144 Hardy Wendell, NC 27591

Acreage: 10.9 acres

County: Johnston

**GPS Location:** 35.727373 x -78.330355