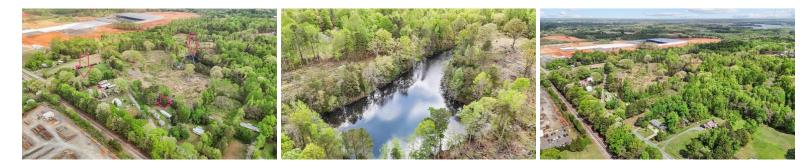

## ACTIVE

Big land, big potential, bigger future!! 21.7 acres of POSSIBILITY!! Less than 1 minute from the bypass & the new Ross warehouse coming in. Future potential is untapped. Included in this property is an older home in need of a remodel, think Johann Gaines, gorgeous farmhouse it could be with lots of open land behind it that is absolutely stunning or tear it down and bring your vision to life. Additional 9 acre lot which includes a lot ready to go and with a beautiful large pond, currently a singlewide on property (lot is rented) that will be removed, so hello another stream of income or a lot to put/build a property & sell. Another 10 acres - at one point was approved for a subdivision per deed - buyer to do their own research and check out any and all details on if subdivision is still approved. The location is prime and growing. Act now, factors indicate huge future growth.

## **MORE DETAILS**

Address: 4858 US Highway 311 Sophia, NC 27350

Acreage: 21.3 acres

County: Randolph

**GPS Location:** 35.819284 x -79.849995