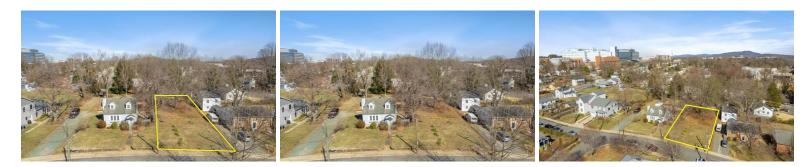

## 502 HANOVER ST, CHARLOTTESVILLE, CHARLOTTESVILLE

## ACTIVE

Here is the attractive, conveniently located, level city lot you've been waiting for and yes, it is perfectly suited for your Charlottesville dream home! Situated on a quiet dead end street, 502 Hanover it is just minutes from the UVA Hospital, downtown and 5th Street Station. If you are more inclined to multi-family development, the R-B zoning allows for a baseline of 6 units, or if affordable housing is included, up to 12 units are permissible. Options and flexibility expand with the inclusion of the neighboring home 500 Hanover Street with an additional 0.18 acres, MLS 663069 and 663070) One or both provide an outstanding opportunity in a sought after city location no matter what your plans!

## **MORE DETAILS**

Address: 502 HANOVER ST CHARLOTTESVILLE, VA 22903

Acreage: 0.1 acres

County: Charlottesville

**GPS Location:** 38.027071 x -78.500942