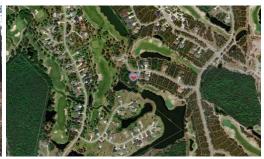

## **MORE DETAILS**

Address:

6589 Wellesley Place Ocean Isle Beach, NC 28469

Acreage: 0.6 acres

County: Brunswick

**GPS Location:** 

33.927711 x -78.473136

PRICE: \$80,000